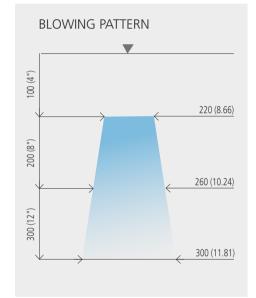

| Order no: <b>780 LA</b>                                                                                                                       |                                                                                               |                                                          | InTech |
|-----------------------------------------------------------------------------------------------------------------------------------------------|-----------------------------------------------------------------------------------------------|----------------------------------------------------------|--------|
| Replace open pipe Ø<br>Blowing force<br>Air consumption<br>Sound level<br>Blowing pattern<br>Connection<br>Dimensions<br>Material<br>Max temp | 38 mm<br>270.0 N<br>1750 Nm<br>119 dB(A<br>Laval<br>G 1 1/2"<br>O110x15<br>Stainless<br>400°C | 1 1/2"-11 1/2 NI<br>2 (O4.33x5.98")<br>steel<br>(752 °F) | STAIN- |
| For more technical information at silvent.com.                                                                                                | ation, see pag                                                                                | e 146 or visit our websit                                | ELESS  |
| Noise reduction                                                                                                                               | <b>75</b> %                                                                                   | Air/cost savings                                         | 35%    |