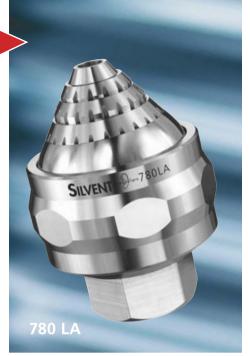

## **AIR NOZZLES**

New!

**SILVENT 780 LA:** a stainless steel adjustable Laval nozzle that generates an enormous blowing force. Compressed air is optimally used in this nozzle, which introduced a completely new blowing technology feature. The effect is achieved by surrounding a core of air traveling at supersonic speed with a protective sheath of air moving parallel to the central air jet. The core stream in the SILVENT 780 LA is generated by a Laval nozzle. The design of the nozzle converts all of the energy stored in the compressed air into kinetic energy without permitting the air jet to expand laterally after it has passed through the nozzle. The adjustable blowing angle allows a maximum of 30° adjustability around the center line. The time for installation and adjusting to the correct blowing angle is significantly reduced. Fully compliant with OSHA safety regulations. Patented.

| Order no: <b>780 LA</b>                                                                                                                       |                                                                                               |                                                          | InTech |
|-----------------------------------------------------------------------------------------------------------------------------------------------|-----------------------------------------------------------------------------------------------|----------------------------------------------------------|--------|
| Replace open pipe Ø<br>Blowing force<br>Air consumption<br>Sound level<br>Blowing pattern<br>Connection<br>Dimensions<br>Material<br>Max temp | 38 mm<br>270.0 N<br>1750 Nm<br>119 dB(A<br>Laval<br>G 1 1/2"<br>O110x15<br>Stainless<br>400°C | 1 1/2"-11 1/2 NI<br>2 (O4.33x5.98")<br>steel<br>(752 °F) | STAIN- |
| For more technical information at silvent.com.                                                                                                | ation, see pag                                                                                | e 146 or visit our websit                                | ELESS  |
| Noise reduction                                                                                                                               | <b>75</b> %                                                                                   | Air/cost savings                                         | 35%    |