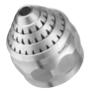

## **AIR NOZZLES**

New!

**SILVENT 780 LA:** a stainless steel adjustable Laval nozzle that generates an enormous blowing force. Compressed air is optimally used in this nozzle, which introduced a completely new blowing technology feature. The effect is achieved by surrounding a core of air traveling at supersonic speed with a protective sheath of air moving parallel to the central air jet. The core stream in the SILVENT 780 LA is generated by a Laval nozzle. The design of the nozzle converts all of the energy stored in the compressed air into kinetic energy without permitting the air jet to expand laterally after it has passed through the nozzle. The adjustable blowing angle allows a maximum of 30° adjustability around the center line. The time for installation and adjusting to the correct blowing angle is significantly reduced. Fully compliant with OSHA safety regulations. Patented.